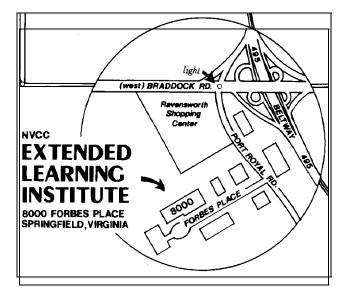

## **Extended Learning Institute Office and Mailing Addresses**

The Extended Learning Institute offices are located at 8000 Forbes Place in Springfield, Virginia. It is conveniently located just off the Capital Beltway, I-495, at the Braddock Road Exit, Number 54A. This information is provided for students needing to drive to the offices to meet with an instructor, to register, or to drop off a paper.